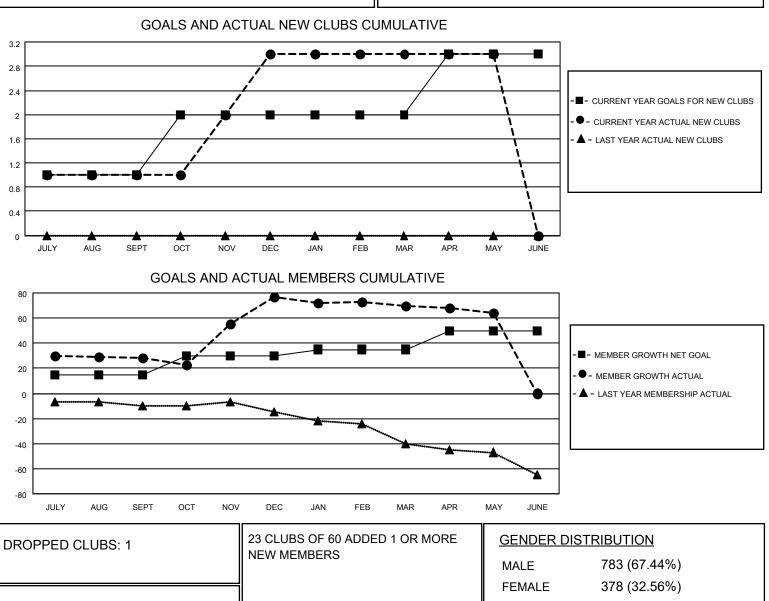

## LOCATION ESTONIA

District 120

Results as of: 5/31/2021

| Clubs                 |               |           |               | Members               |                         |                         |                                                    |
|-----------------------|---------------|-----------|---------------|-----------------------|-------------------------|-------------------------|----------------------------------------------------|
| RESULTS FOR 2020-2021 |               |           |               | RESULTS FOR 2020-2021 |                         |                         |                                                    |
| QUARTER               | NEW CLUB GOAL | NEW CLUBS | DROPPED CLUBS | QUARTER               | IBER GROWTH NET<br>GOAL | MEMBER GROWTH<br>ACTUAL | DROPPED<br>MEMBERS ACTUAL<br>(including transfers) |
| JULY/AUG/SEPT         | 1             | 1         | 1             | JULY/AUG/SEPT         | 15                      | 41                      | 13                                                 |
| OCT/NOV/DEC           | 1             | 2         | 0             | OCT/NOV/DEC           | 15                      | 71                      | 22                                                 |
| JAN/FEB/MAR           | 0             | 0         | 0             | JAN/FEB/MAR           | 5                       | 4                       | 11                                                 |
| APR/MAY/JUNE          | 1             | 0         | 0             | APR/MAY/JUNE          | 15                      | 4                       | 10                                                 |

| DROPPED MEMBERS |    |                           | FEMALE 378 (32.56%)        |    |
|-----------------|----|---------------------------|----------------------------|----|
| DECEASED        | 5  | CLICK HERE FOR CUMULATIVE | TOTAL FAMILY UNIT MEMBERS  | 72 |
| CLUB CANCELLED  | 0  | MEMBERSHIP DATA           |                            | 07 |
| OTHER           | 51 |                           | FAMILY MEMBERS PAYING HALF | 37 |
| TOTAL           | 56 |                           |                            |    |